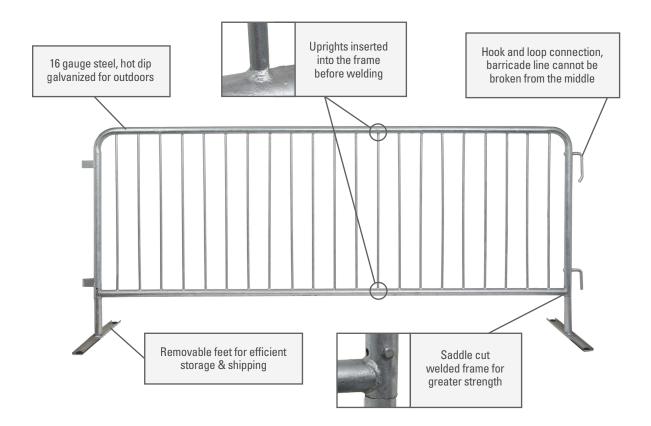

# **Steel Barricades**

These Barricades are built from heavy gauge steel and are hot-dipped galvanized inside and out for long-term weather resistance. Frames are made from 1.5" OD 16 gauge steel tubing, while uprights are made from 1/2" OD 16 gauge steel tubing. Uprights are fully inserted into the frame before welding, providing extraordinary strength. Choose from two base systems: a bridge base for uneven surfaces such as grass and a flat base for smooth surfaces such as tarmac and where pedestrian traffic demands the minimum trip hazard. The barricades interlock using the industry standard hook and half-loop fastening system.