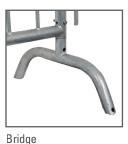

# **Steel Barricades**

These Barricades are built from heavy gauge steel and are hot-dipped galvanized inside and out for long-term weather resistance. Frames are made from 1.5" OD 16 gauge steel tubing, while uprights are made from 1/2" OD 16 gauge steel tubing. Uprights are fully inserted into the frame before welding, providing extraordinary strength. Choose from two base systems: a bridge base for uneven surfaces such as grass and a flat base for smooth surfaces such as tarmac and where pedestrian traffic demands the minimum trip hazard. The barricades interlock using the industry standard hook and half-loop fastening system.

#### CHOICE OF TWO BASE STYLES

Flat