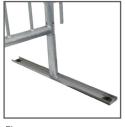

# **Steel Barricades**

These Barricades are built from heavy gauge steel and are hot-dipped galvanized inside and out for long-term weather resistance. Frames are made from 1.5" OD 16 gauge steel tubing, while uprights are made from 1/2" OD 16 gauge steel tubing. Uprights are fully inserted into the frame before welding, providing extraordinary strength. Choose from two base systems: a bridge base for uneven surfaces such as grass and a flat base for smooth surfaces such as tarmac and where pedestrian traffic demands the minimum trip hazard. The barricades interlock using the industry standard hook and half-loop fastening system.

#### CHOICE OF TWO BASE STYLES

Flat