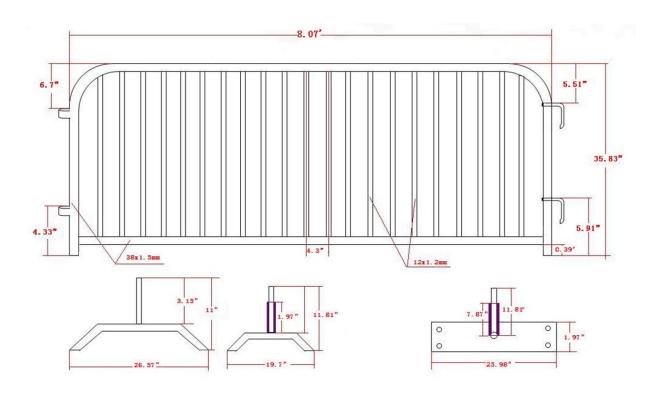

#### **SPECIFICATIONS**

Height: 43" Length: 8'4"

Weight: 44lbs (Bridge & Flat Feet) Standard Colors: Galvanized, Black, Orange Custom Colors: 200+ custom colors available