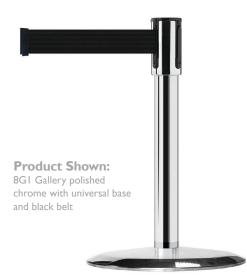

# Tensabarrier<sup>®</sup> 8G1 Gallery

# Part of the world's first and largest range of retractable belt barriers

The Gallery post keeps crowds at a safe distance from exhibits without blocking their view. The Gallery is ideal for museums, galleries, auto show rooms and retail or trade show displays. Made from steel or brass and available in a wide range of finishes including brass, chrome, stainless steel or any color of powder coat the Gallery post also offers the option of five base types including fixed and removable floor sockets. Belts are available in 36 colors all of which can be custom printed with any logo or message. The options list for the Gallery post allows you to custom build a post to suit any décor.

#### Specifications:

Construction: Steel Weight: 23 lbs Height: 18" Tube Dia.: 2" Base Dia.: 14" Belt Length: 7.5' & 13' Belt Width: 2" Finishes: 56 options Belt Color: Choice of 36 colors Belt printing: 12 standard messages or custom printing options