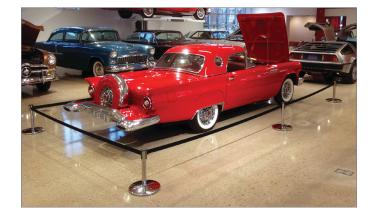

# Tensabarrier<sup>®</sup> 8G1 Gallery

# Part of the world's first and largest range of retractable belt barriers

The Gallery post keeps crowds at a safe distance from exhibits without blocking their view. The Gallery is ideal for museums, galleries, auto show rooms and retail or trade show displays. Made from steel or brass and available in a wide range of finishes including brass, chrome, stainless steel or any color of powder coat the Gallery post also offers the option of five base types including fixed and removable floor sockets. Belts are available in 36 colors all of which can be custom printed with any logo or message. The options list for the Gallery post allows you to custom build a post to suit any décor.